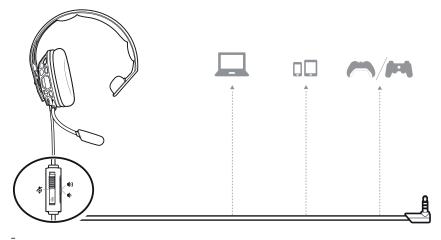

## Setup and basics

Assemble headset

Your headset components easily snap into the headset frame to configure the best fit and sound.

1 Follow the diagram to connect your system.

2 The headband adjusts to three sizes (small, medium, large) by moving the earcups. To remove an earcup, press the earcup to detach it from the headband.