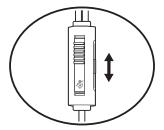

Volume

To adjust the volume, slide the volume control.

Mute

To mute your headset, slide the mute switch to reveal the red color.