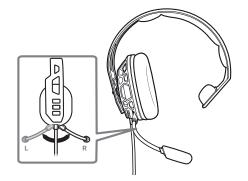

3 To position the microphone on the right or left side, rotate the microphone boom down and over.

Be safe

Please read the safety guide for important safety, charging, battery and regulatory information before using your new headset.