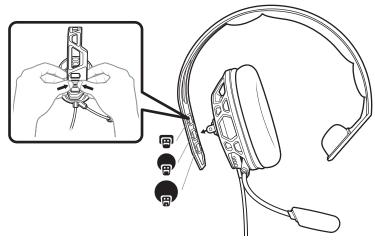

## Setup and basics

Assemble headset

Your headset components easily snap into the headset frame to configure the best fit and sound.

1 Follow the diagram to connect your system.

2 The headband adjusts to three sizes (small, medium, large) by moving the earcups. To remove an earcup, press the earcup to detach it from the headband.